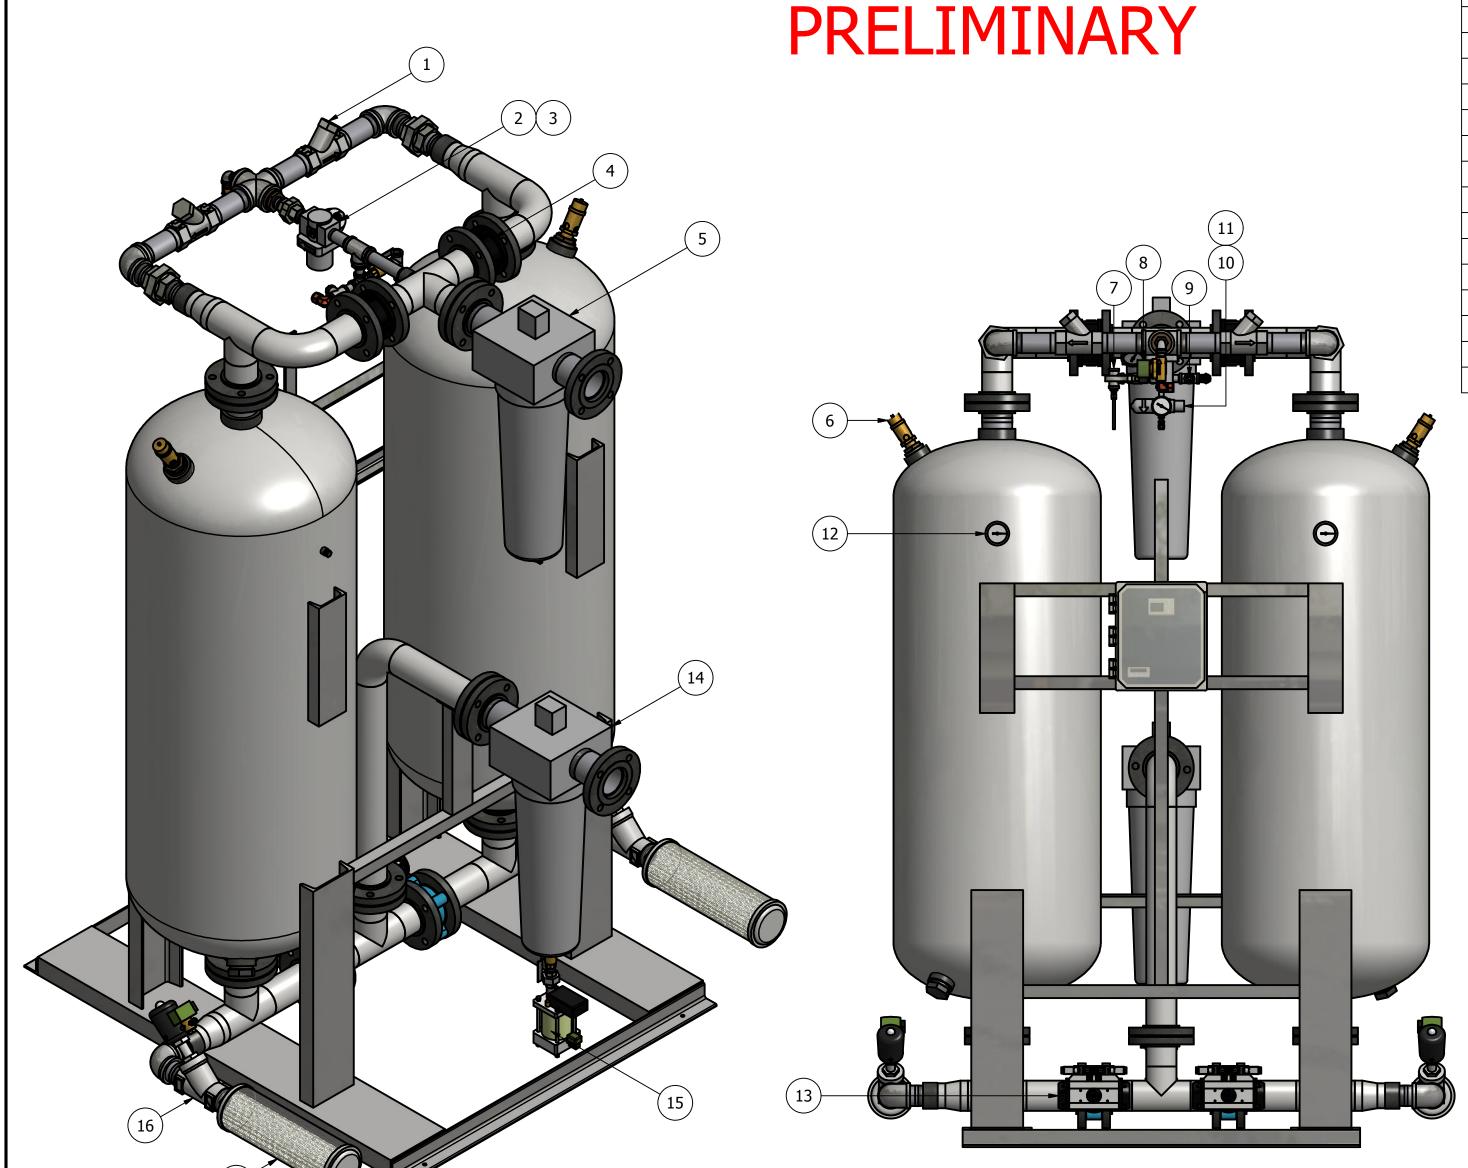

| PARTS LIST |           |                              |  |  |  |
|------------|-----------|------------------------------|--|--|--|
| ITEM       | QTY       | DESCRIPTION                  |  |  |  |
| 1          | 2         | CHECK VALVE, PURGE           |  |  |  |
| 2          | 1         | PRESSURE REGULATOR, PURGE    |  |  |  |
| 3          | 1         | PRESSURE GAUGE, PURGE        |  |  |  |
| 4          | 2         | CHECK VALVE, OUTLET          |  |  |  |
| 5          | 1         | PARTICULATE AFTER FILTER     |  |  |  |
| 6          | 2         | RELIEF VALVE, TANK           |  |  |  |
| 7          | 1         | DEW POINT MONITOR (OPTIONAL) |  |  |  |
| 8          | 1         | SOLENOID, REPRESS            |  |  |  |
| 9          | 1         | MOISTURE INDICATOR           |  |  |  |
| 10         | 1         | PRESSURE REGULATOR, CONTROL  |  |  |  |
| 11         | 1         | PRESSURE GAUGE, CONTROL      |  |  |  |
| 12         | 2         | PRESSURE GAUGE, TANK         |  |  |  |
| 13         | 2         | BUTTERFLY VALVE, INLET       |  |  |  |
| 14         | 1         | COALESCER PRE-FILTER         |  |  |  |
| 15         | 1         | ZERO LOSS DRAIN              |  |  |  |
| 16         | 2         | ANGLE BODY VALVE, EXHAUST    |  |  |  |
| 17         | 2         | MUFFLER, EXHAUST             |  |  |  |
| 18         | 1,100 LBS | DESICCANT                    |  |  |  |