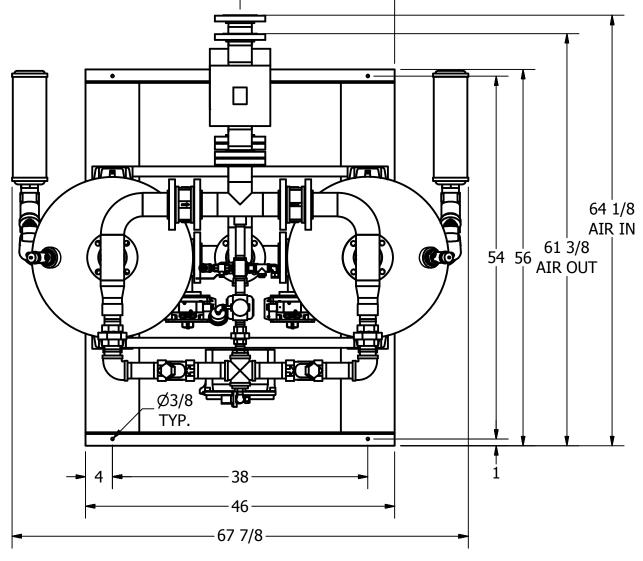

## HRL-1000-1 HEATLESS DESICCANT AIR DRYER **GENERAL ARRANGEMENT**

SHEET: 1 OF 2

DRAWING NO. AT20-505

**TOLERANCES UNLESS** OTHERWISE SPECIFIED:

FRACTIONS =± 1/4 "

ANGLES  $=\pm$  3° INCHES = $\pm$  1/2 "

FINISH = 250

REV. ECO.

C

1203

THE SPECIFICATIONS AND DRAWINGS DISCLOSED HEREIN ARE THE SOLE PROPERTY OF ALTEC AIR, AND SHALL NOT BE COPIED OR USED AS THE BASIS FOR SALE OR MANUFACTURE WITHOUT EXPRESS WRITTEN PERMISSION.

**REVISION LOG** DESCRIPTION DATE APPROVED PRODUCTION UPDATES 11/18/2021

WS

DRAWN: MR DATE: 2/6/2015 SCALE: N/A CHECKED: DATE: