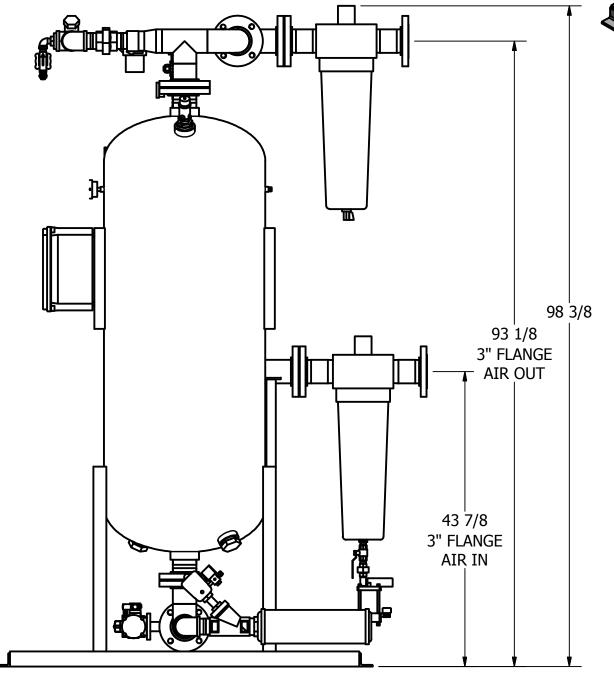

## HRL-1000-1 HEATLESS DESICCANT AIR DRYER GENERAL ARRANGEMENT

DRAWING NO. AT20-505

SCALE: N/A

SHEET: 2 OF 2

TOLERANCES UNLESS OTHERWISE SPECIFIED:

FRACTIONS =± 1/4 "

ANGLES =  $\pm$  3° INCHES =  $\pm$  1/2 "

FINISH = 250

THE SPECIFICATIONS AND DRAWINGS DISCLOSED HEREIN ARE THE SOLE PROPERTY OF ALTEC AIR, AND SHALL NOT BE COPIED OR USED AS THE BASIS FOR SALE OR MANUFACTURE WITHOUT EXPRESS WRITTEN PERMISSION.

|     |      | REVISION LOG       |            |          |
|-----|------|--------------------|------------|----------|
| EV. | ECO. | DESCRIPTION        | DATE       | APPROVED |
| С   | 1203 | PRODUCTION UPDATES | 11/18/2021 | WS       |