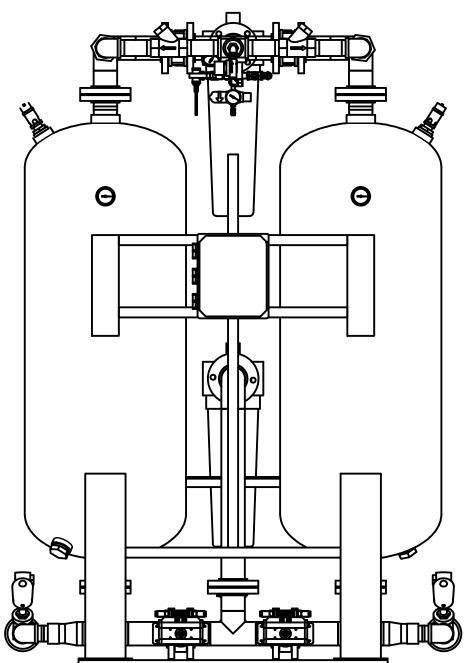

## HRL-1000-1 HEATLESS DESICCANT AIR DRYER GENERAL ARRANGEMENT

DRAWING NO. AT20-505

SCALE: N/A

SHEET: 2 OF 2

TOLERANCES UNLESS OTHERWISE SPECIFIED:

FRACTIONS =± 1/4 "

ANGLES =  $\pm$  3° INCHES =  $\pm$  1/2 "

FINISH = 250

THE SPECIFICATIONS AND DRAWINGS DISCLOSED HEREIN ARE THE SOLE PROPERTY OF ALTEC AIR, AND SHALL NOT BE COPIED OR USED AS THE BASIS FOR SALE OR MANUFACTURE WITHOUT EXPRESS WRITTEN PERMISSION.

|     |      | REVISION LOG       |            |          |
|-----|------|--------------------|------------|----------|
| EV. | ECO. | DESCRIPTION        | DATE       | APPROVED |
| С   | 1203 | PRODUCTION UPDATES | 11/18/2021 | WS       |