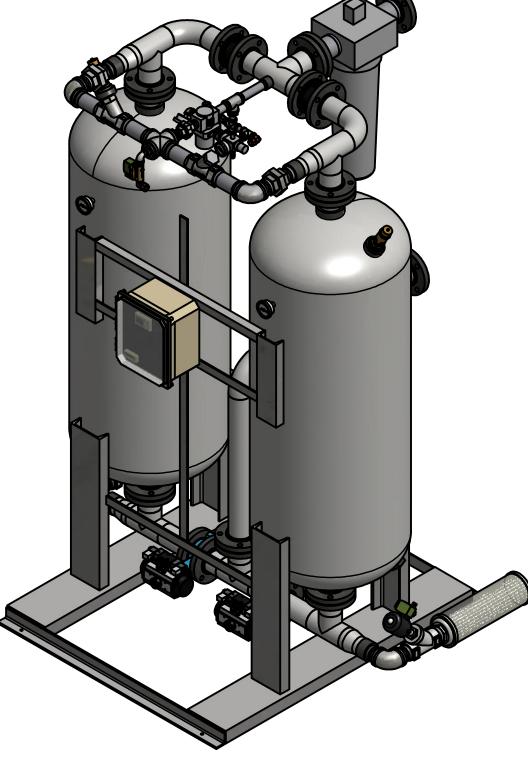

| PARTS LIST |           |                              |  |  |  |
|------------|-----------|------------------------------|--|--|--|
| ITEM       | QTY       | DESCRIPTION                  |  |  |  |
| 1          | 2         | CHECK VALVE, PURGE           |  |  |  |
| 2          | 1         | PRESSURE REGULATOR, PURGE    |  |  |  |
| 3          | 1         | PRESSURE GAUGE, PURGE        |  |  |  |
| 4          | 2         | CHECK VALVE, OUTLET          |  |  |  |
| 5          | 1         | PARTICULATE AFTER FILTER     |  |  |  |
| 6          | 2         | RELIEF VALVE, TANK           |  |  |  |
| 7          | 1         | DEW POINT MONITOR (OPTIONAL) |  |  |  |
| 8          | 1         | SOLENOID, REPRESS            |  |  |  |
| 9          | 1         | MOISTURE INDICATOR           |  |  |  |
| 10         | 1         | PRESSURE REGULATOR, CONTROL  |  |  |  |
| 11         | 1         | PRESSURE GAUGE, CONTROL      |  |  |  |
| 12         | 2         | PRESSURE GAUGE, TANK         |  |  |  |
| 13         | 2         | BUTTERFLY VALVE, INLET       |  |  |  |
| 14         | 1         | COALESCER PRE-FILTER         |  |  |  |
| 15         | 1         | ZERO LOSS DRAIN              |  |  |  |
| 16         | 2         | ANGLE BODY VALVE, EXHAUST    |  |  |  |
| 17         | 2         | MUFFLER, EXHAUST             |  |  |  |
| 18         | 1,100 LBS | DESICCANT                    |  |  |  |